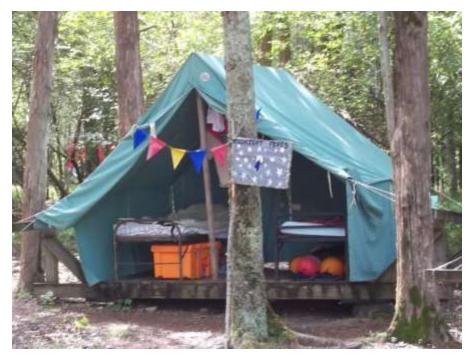

# Camp Tent

2 man wall tent. Two cots per tent. Store your summer camp trunk under your cot.

## Accommodations

2 man tent. Note the uniform on a hanger and trunk under the bed. And patrol flag.

# Troop 350 Accommodations

2 man tent. Note the uniform on a hanger and trunk under the bed. And patrol flag.