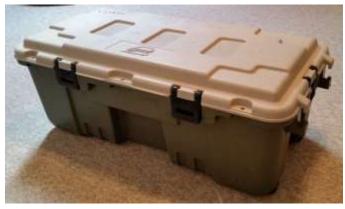

### Pack item for camp in Footlocker

- Footlockers should be no more than 14 inches tall to fit under bunks.
  - Can be purchased at Wal-Mart, Academy sports, and other similar locations.

### Trunks

Trunks provide an easy way to pack for summer camp. They fit neatly under beds and easy to get things in and out. Should be no more than 14 inches high to fit under bed.

All plastic version with wheels on one end. ~\$20 - \$40 at Academy, Wal-Mart, Amazon. This one made by Plano