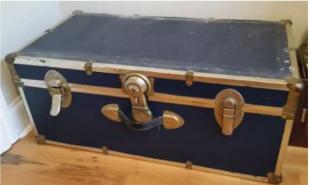

"Old School" made of vinyl covered plywood. Very durable and easy to pack. ~\$50 Wal-Mart, Target, Amazon