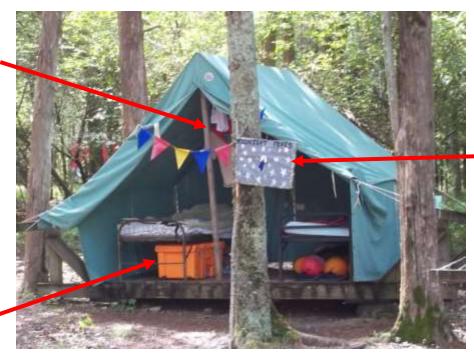

# Camp Tent

2 man wall tent. Two cots per tent. Store your summer camp trunk under your cot.

## Accommodations

2 man tent. Note the uniform on a hanger and trunk under the bed. And patrol flag.

# Troop 350 Accommodations

2 man tent. Note the uniform on a hanger and trunk under the bed. And patrol flag.