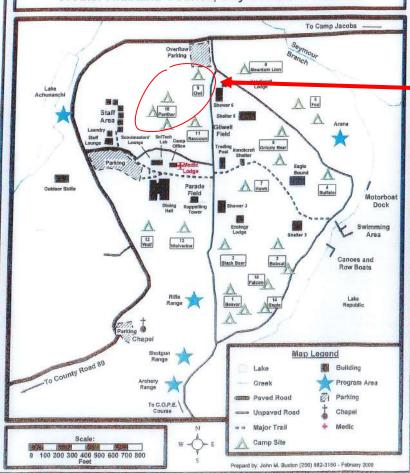

eader.
- Must wear closed toe footwear (closed toe exception in shower house, not to the shower house) at all times.
- No horseplay, mock sword fighting or other unsafe activities are permitted.
- Fishing permitted only in designated areas. Catch and release only.
- No unauthorized drugs, alcohol or tobacco.
- No fireworks, sparklers, party poppers, etc.
- No flames, fires, or fuels of any kind are permitted inside tents.
- No electronics including cell phones.
- No swimsuits with rivets or metal parts on the waterslides.
- No Sheath Knives Camp policy restricts the carrying of sheath knives.
   Leave them at home.
- Curfew is 10:00 PM, Quiet, in tents, lights out.
- Respect each others privacy and property.

### **Comer Scout Reservation**

Greater Alabama Council, Boy Scouts of America



# Comer Reservation Map

Troop 350 Campsite



# Camp Tent



2 man wall tent. Two cots per tent. Store your summer camp trunk under your cot.



# Signage







Camp Comer has lots of signs in camp, showing scouts where to go.



## Accommodations



2 man tent. Note the uniform on a hanger and trunk under the bed. And patrol flag.



# Troop 350 Accommodations



2 man tent. Note the uniform on a hanger and trunk under the bed. And patrol flag.



# **Trading Post**

- Camp Comer has a fully stocked Trading Post, carrying:
  - —Clothing (tee-shirts mostly)
  - -Personal & camp equipment
  - —Merit badge pamphlets
  - —Handicrafts (required for certain classes)
  - -Gift items, logo items, and lots of neat stuff.



- The Trading Post also offers a full line of snack items, drinks, ice