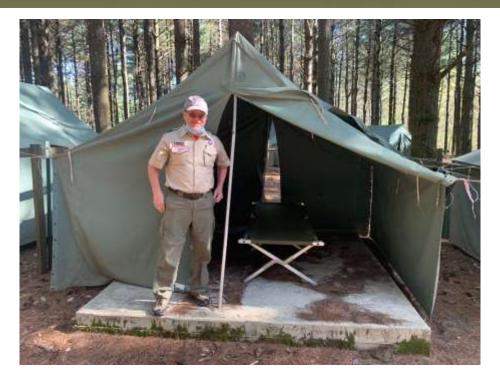

# Camp Tent

2 man wall tent. Two cots per tent. Store your summer camp trunk under your cot.

## Accommodations

2 man tent. Note the uniform on a hanger and trunk under the bed. And patrol flag.

# Troop 350 Accommodations

2 man tent. Note the uniform on a hanger and trunk under the bed. And patrol flag.