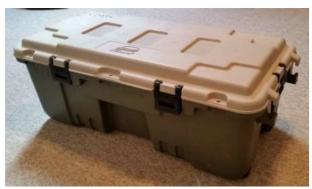

### Trunks

Trunks provide an easy way to pack for summer camp. They fit neatly under beds and easy to get things in and out. Should be no more than 14 inches high to fit under bed.

All plastic version with wheels on one end. ~\$20 - \$40 at Academy, Wal-Mart, Amazon. This one made by Plano