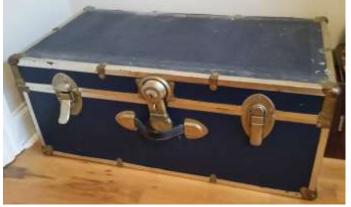

### Trunks

Trunks provide an easy way to pack for summer camp. They fit neatly under beds and easy to get things in and out. Should be no more than 14 inches high to fit under bed.

All plastic version with wheels on one end. ~\$20 - \$40 at Academy, Wal-Mart, Amazon. This one made by Plano

"Old School" made of vinyl covered plywood. Very durable and easy to pack. ~\$50 Wal-Mart, Target, Amazon